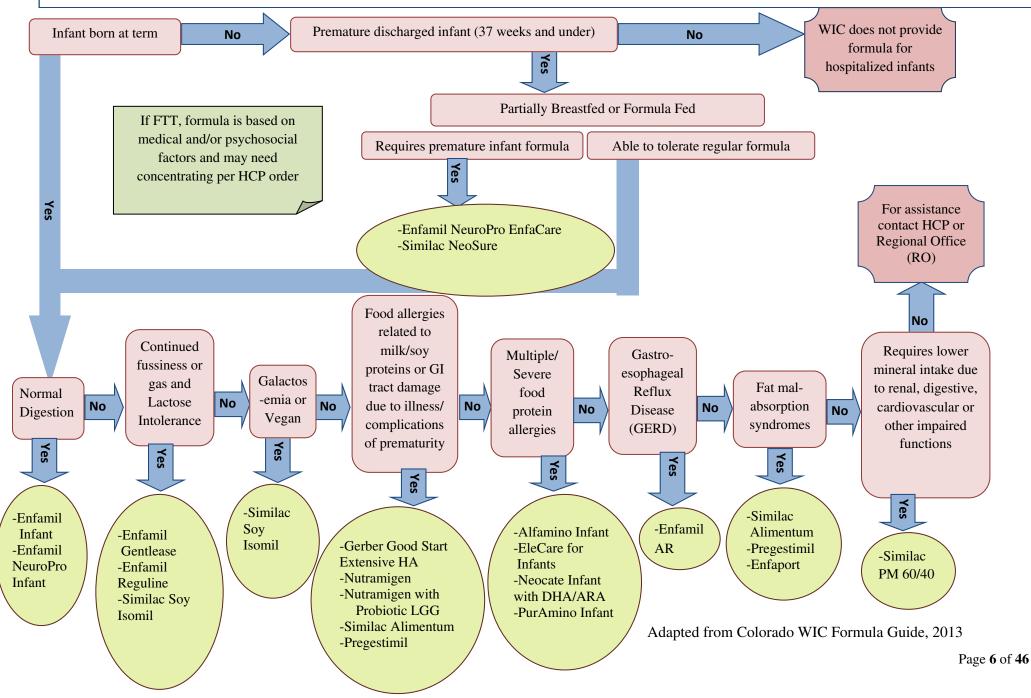

## NYS WIC INFANT FORMULA DECISION TREE

Encourage mothers to exclusively breastfeed. If mother cannot breastfeed or decides to formula feed, contract milk-based formula with iron is recommended. Before changing formulas, WIC staff must assess and address feeding skills, techniques and parenting concerns/issues. This decision tree assists in determining formula recommendations. For more information, refer to HCP and/or Breastfeeding Coordinator and specific formula pages.