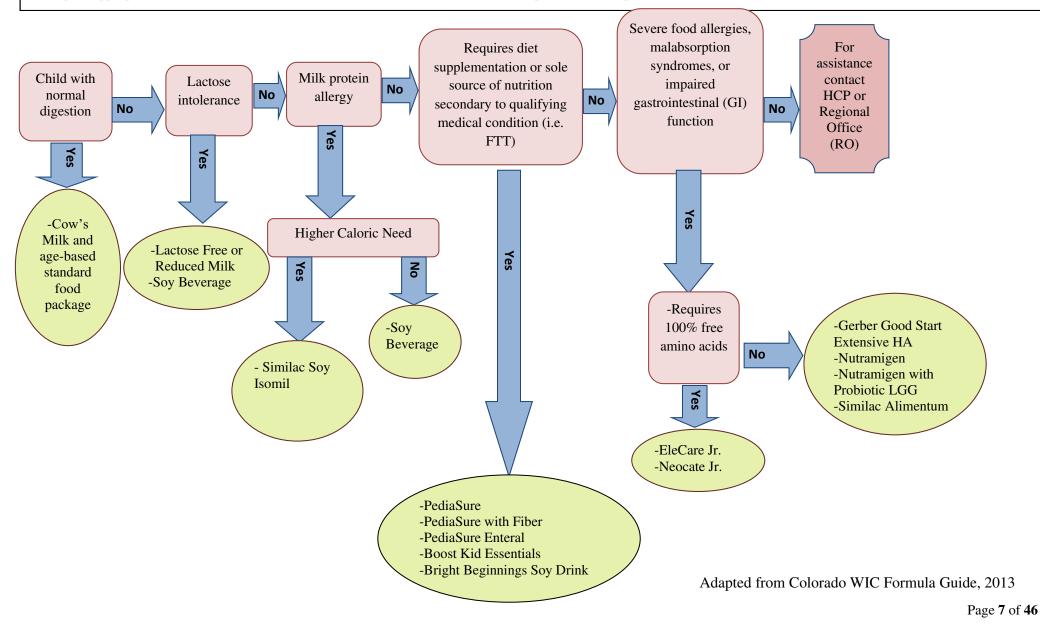

## NYS WIC CHILD FORMULA AND SUPPLEMENTAL FOODS DECISION TREE

Before issuing formula/WIC-eligible nutritionals/supplemental foods, WIC staff must assess and address feeding skills, techniques and parenting concerns/issues. This decision tree assists in determining formula recommendations. All formulas and supplemental foods listed, except for cow's milk and age-based standard food package (unless Food Package III), require appropriate medical documentation. For more information, refer to HCP and specific formula pages.